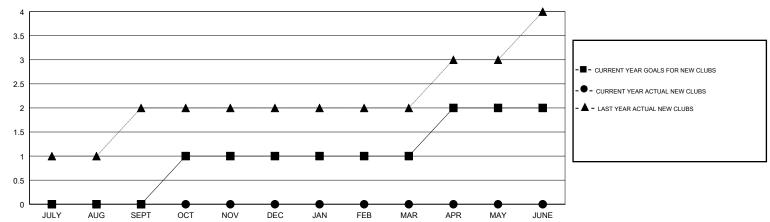

#### GOALS AND ACTUAL NEW CLUBS CUMULATIVE

# **LOCATION PENNSYLVANIA**

**GMT CA** 

| Clubs                 |               |           |               | Members               |                           |                         |                                              |
|-----------------------|---------------|-----------|---------------|-----------------------|---------------------------|-------------------------|----------------------------------------------|
| RESULTS FOR 2018-2019 |               |           |               | RESULTS FOR 2018-2019 |                           |                         |                                              |
| QUARTER               | NEW CLUB GOAL | NEW CLUBS | DROPPED CLUBS | QUARTER               | MEMBER GROWTH NET<br>GOAL | MEMBER GROWTH<br>ACTUAL | DROPPED MEMBERS ACTUAL (including transfers) |
| JULY/AUG/SEPT         | 0             | 0         | 0             | JULY/AUG/SEPT         | 0                         | 21                      | 20                                           |
| OCT/NOV/DEC           | 1             | 0         | 1             | OCT/NOV/DEC           | 35                        | 17                      | 60                                           |
| JAN/FEB/MAR           | 0             | 0         | 0             | JAN/FEB/MAR           | -5                        | 10                      | 11                                           |
| APR/MAY/JUNE          | 1             | 0         | 0             | APR/MAY/JUNE          | 30                        | 0                       | 0                                            |