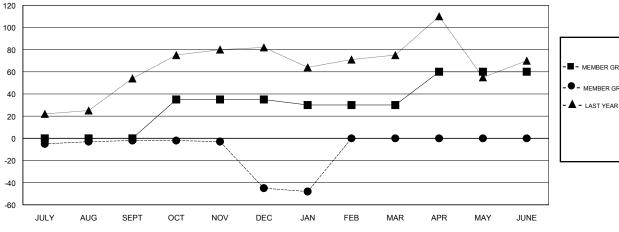

### GOALS AND ACTUAL MEMBERS CUMULATIVE

| -■- MEMBER GROWTH NET GOAL        |  |
|-----------------------------------|--|
| - ● - MEMBER GROWTH ACTUAL        |  |
| - ▲ - LAST YEAR MEMBERSHIP ACTUAL |  |
|                                   |  |
|                                   |  |
|                                   |  |

# **LOCATION PENNSYLVANIA**

**GMT CA** 

| Clubs                 |               |           |               | Members               |                           |                         |                                              |
|-----------------------|---------------|-----------|---------------|-----------------------|---------------------------|-------------------------|----------------------------------------------|
| RESULTS FOR 2018-2019 |               |           |               | RESULTS FOR 2018-2019 |                           |                         |                                              |
| QUARTER               | NEW CLUB GOAL | NEW CLUBS | DROPPED CLUBS | QUARTER               | MEMBER GROWTH NET<br>GOAL | MEMBER GROWTH<br>ACTUAL | DROPPED MEMBERS ACTUAL (including transfers) |
| JULY/AUG/SEPT         | 0             | 0         | 0             | JULY/AUG/SEPT         | 0                         | 21                      | 20                                           |
| OCT/NOV/DEC           | 1             | 0         | 1             | OCT/NOV/DEC           | 35                        | 17                      | 60                                           |
| JAN/FEB/MAR           | 0             | 0         | 0             | JAN/FEB/MAR           | -5                        | 10                      | 11                                           |
| APR/MAY/JUNE          | 1             | 0         | 0             | APR/MAY/JUNE          | 30                        | 0                       | 0                                            |